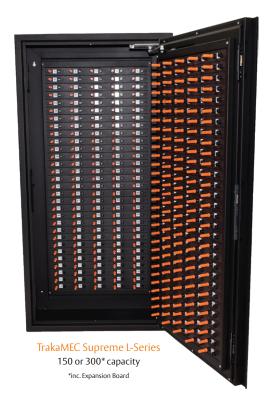

Combined with the electronic Union Code Handle®, TrakaMEC Supreme allows up to 9 access code for permanent and temporary staff, with a key override function for extra peace of mind.

TrakaMEC Supreme is available in 3 single sizes 50, 100, 150 key capacity and 3 double sizes with expansion boards100, 200, 300 key capacity.

The unique door overlapping design prevents forced access to the locks when the cabinet is closed

|               | M-Sup | oreme | S-Sup | reme  | L-Sup | reme  |
|---------------|-------|-------|-------|-------|-------|-------|
| Capacity      | 50    | 100   | 100   | 200   | 150   | 300   |
| USERfobs      | 12    | 24    | 24    | 48    | 36    | 72    |
| KEYfobs       | 50    | 100   | 100   | 200   | 150   | 300   |
| Label seals   | 150   | 300   | 300   | 600   | 450   | 900   |
| Name ID seals | 12    | 24    | 24    | 48    | 36    | 72    |
| Cutter        | 1     | 1     | 1     | 1     | 1     | 1     |
| Height (mm):  | 630   | 630   | 1,010 | 1,010 | 1,390 | 1,390 |
| Width (mm):   | 700   | 700   | 700   | 700   | 700   | 700   |
| Depth (mm):   | 302   | 302   | 302   | 302   | 302   | 302   |
| Weight (kg):  | 47    | 50    | 68    | 75    | 90    | 98    |