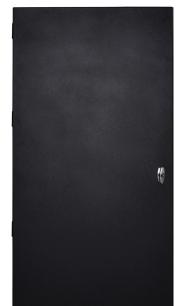

## TrakaMEC Supreme

### Low cost, high security, outstanding quality - your ideal solution

The TrakaMEC Supreme series cabinets are constructed using the highest quality Union ASSA ABLOY components. Each cabinet is indicatively tested to LPS1175 and EN14450 standards, ensuring your security needs are always met.

Combined with the electronic Union Code Handle®, TrakaMEC Supreme allows up to 9 access code for permanent and temporary staff, with a key override function for extra peace of mind.

TrakaMEC Supreme is available in 3 single sizes 50, 100, 150 key capacity and 3 double sizes with expansion boards100, 200, 300 key capacity.

#### TrakaMEC Supreme M-Series

TrakaMEC Supreme S-Series

Each TrakaMEC Supreme cabinet features a full length piano hinge and dog bolts running the length of the cabinet, providing the highest level of security against attack.

The unique door overlapping design prevents forced access to the locks when the cabinet is closed

|               | M-Sup | oreme | S-Sup | reme  | L-Sup | reme  |
|---------------|-------|-------|-------|-------|-------|-------|
| Capacity      | 50    | 100   | 100   | 200   | 150   | 300   |
| USERfobs      | 12    | 24    | 24    | 48    | 36    | 72    |
| KEYfobs       | 50    | 100   | 100   | 200   | 150   | 300   |
| Label seals   | 150   | 300   | 300   | 600   | 450   | 900   |
| Name ID seals | 12    | 24    | 24    | 48    | 36    | 72    |
| Cutter        | 1     | 1     | 1     | 1     | 1     | 1     |
| Height (mm):  | 630   | 630   | 1,010 | 1,010 | 1,390 | 1,390 |
| Width (mm):   | 700   | 700   | 700   | 700   | 700   | 700   |
| Depth (mm):   | 302   | 302   | 302   | 302   | 302   | 302   |
| Weight (kg):  | 47    | 50    | 68    | 75    | 90    | 98    |