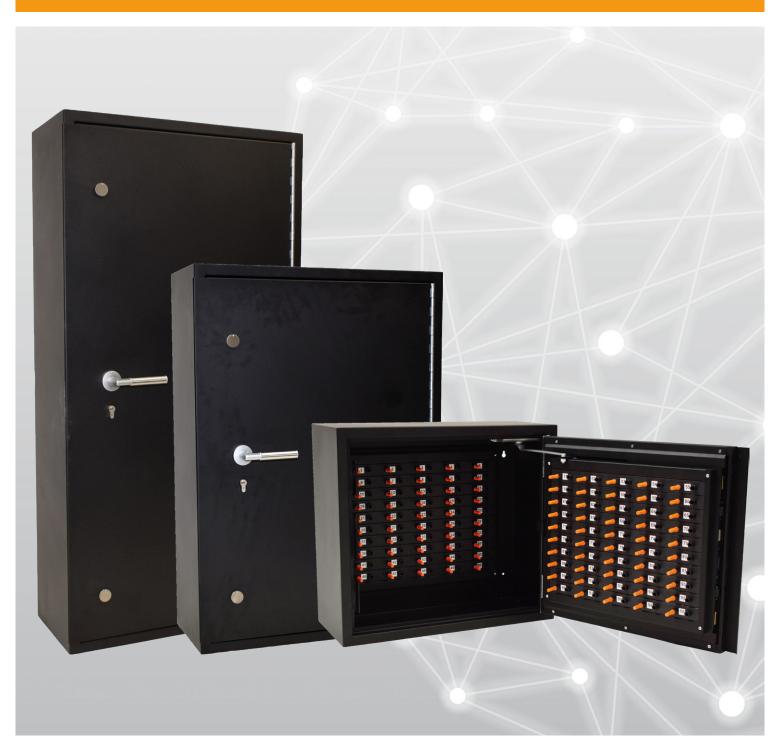

#### TrakaMEC key control & peg system

TrakaMEC is a new addition to the Traka Automotive range of solutions. TrakaMEC is designed to meet the needs of many dealerships and service centres which are not yet demanding fully networked and integrated electronic key management systems.

It is a highly cost-effective and robust mechanical Peg-in-Peg-out Key management system. A user places their personal USERfob in the slot next to the desired key allowing them to remove the KEYfob with the keys they want.

The USERfob remains locked until the KEYfob is returned. Each USERfob can be customised with a Name ID seal which identifies who is currently holding the key.

Once the KEYfob has been returned, the USERfob is released allowing users to repeat the process with different keys they require.

#### TrakaMEC Supreme M-Series

TrakaMEC Supreme S-Series

Each TrakaMEC Supreme cabinet features a full length piano hinge and dog bolts running the length of the cabinet, providing the highest level of security against attack.

The unique door overlapping design prevents forced access to the locks when the cabinet is closed

|               | M-Sup | oreme | S-Sup | reme  | L-Sup | reme  |
|---------------|-------|-------|-------|-------|-------|-------|
| Capacity      | 50    | 100   | 100   | 200   | 150   | 300   |
| USERfobs      | 12    | 24    | 24    | 48    | 36    | 72    |
| KEYfobs       | 50    | 100   | 100   | 200   | 150   | 300   |
| Label seals   | 150   | 300   | 300   | 600   | 450   | 900   |
| Name ID seals | 12    | 24    | 24    | 48    | 36    | 72    |
| Cutter        | 1     | 1     | 1     | 1     | 1     | 1     |
| Height (mm):  | 630   | 630   | 1,010 | 1,010 | 1,390 | 1,390 |
| Width (mm):   | 700   | 700   | 700   | 700   | 700   | 700   |
| Depth (mm):   | 302   | 302   | 302   | 302   | 302   | 302   |
| Weight (kg):  | 47    | 50    | 68    | 75    | 90    | 98    |