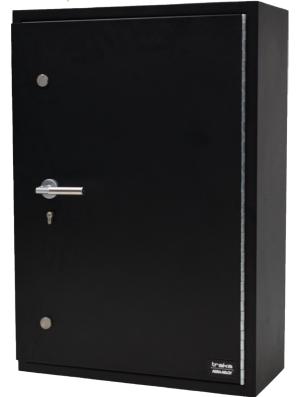

Union Coded Handle®, 9 user codes and 1 master code, with limitless changes possible

TrakaMEC Supreme S-Series
100 or 200\* capacity
\*inc. Expansion Board

TrakaMEC Supreme M-Series
50 or 100\* capacity
\*inc. Expansion Board

#### TrakaMEC Supreme M-Series

TrakaMEC Supreme S-Series

Each TrakaMEC Supreme cabinet features a full length piano hinge and dog bolts running the length of the cabinet, providing the highest level of security against attack.