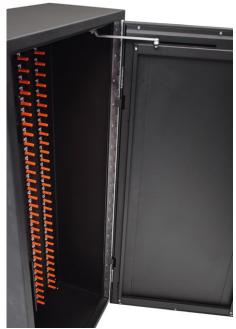

It is a highly cost-effective and robust mechanical Peg-in-Peg-out Key management system. A user places their personal USERfob in the slot next to the desired key allowing them to remove the KEYfob with the keys they want.

The USERfob remains locked until the KEYfob is returned. Each USERfob can be customised with a Name ID seal which identifies who is currently holding the key.

Once the KEYfob has been returned, the USERfob is released allowing users to repeat the process with different keys they require.