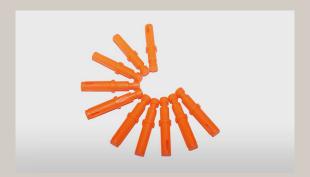

#### USFRfohs

- USERfob for TrakaMEC mechanical key system
- A variety of colours avialble
- USERfobs are shipped in quantities of 10
   E.g. Qty 1 = 10 USERfobs