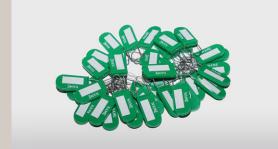

#### **KEYfobs**

- KEYfobs for TrakaMEC mechanical key system
- A variety of colours avialble
- KEYfobs are shipped in quantities of 10
   E.g. Qty 1 = 10 KEYfobs