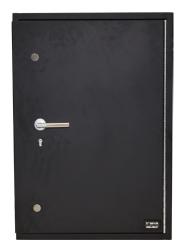

### Low cost, high security, outstanding quality - your ideal solution

The TrakaMEC Supreme series cabinets are constructed using the highest quality Union ASSA ABLOY components. Each cabinet is indicatively tested to LPS1175 and EN14450 standards, ensuring your security needs are always met.

#### TrakaMEC Supreme M-Series

TrakaMEC Supreme S-Series

Each TrakaMEC Supreme cabinet features a full length piano hinge and dog bolts running the length of the cabinet, providing the highest level of security against attack.