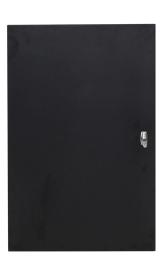

## TrakaMEC Lite

## Looking for a lower cost solution? Don't need a highly secure cabinet?

TrakaMEC Lite systems utalise the key management panels as the TrakaMEC Supreme systems, but the savings are made by using a lighter, more cost effective cabinet enclosure.

TrakaMEC Lite is a low cost & effective mechanical key management solution that comes in black powder coated steel frame with a lockable T-Handle. TrakaMEC Lite is ideal solution where keye management is required but there are lower security risks for customers.

TrakaMEC Lite L-Series

TrakaMEC Lite S-Series

TrakaMEC Lite M-Series

|               | L-Lite | S-Lite | M-Lite |
|---------------|--------|--------|--------|
| Capacity      | 150    | 100    | 50     |
| USERfobs      | 15     | 10     | 5      |
| KEYfobs       | 150    | 100    | 50     |
| Label seals   | 300    | 200    | 100    |
| Name ID seals | 15     | 10     | 5      |
| Cutter        | 1      | 1      | 1      |
| Height (mm):  | 1,370  | 990    | 620    |
| Width (mm):   | 630    | 630    | 630    |
| Depth (mm):   | 115    | 115    | 115    |
| Weight (kg):  | 48     | 40     | 30     |