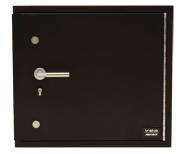

Union Coded Handle®, 9 user codes and 1 master code, with limitless changes possible

TrakaMEC Supreme S-Series
100 or 200\* capacity
\*inc. Expansion Board

TrakaMEC Supreme M-Series
50 or 100\* capacity
\*inc. Expansion Board

#### TrakaMEC Supreme M-Series

TrakaMEC Supreme S-Series

Each TrakaMEC Supreme cabinet features a full length piano hinge and dog bolts running the length of the cabinet, providing the highest level of security against attack.