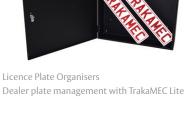

TrakaMEC Lite is available in 3 single sizes 50, 100, 150.

Using the TrakaMEC Lite M-Series, we are able to offer licence plate organisers, which allows you to control up to 10 licence plates in a single cabinet (5 sets).