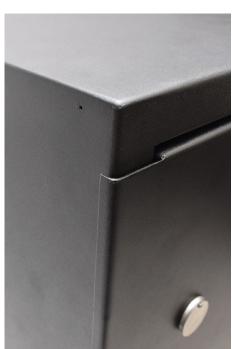

The unique door overlapping design prevents forced access to the locks when the cabinet is closed

|               | M-Sup | oreme | S-Sup | reme  | L-Sup | reme  |
|---------------|-------|-------|-------|-------|-------|-------|
| Capacity      | 50    | 100   | 100   | 200   | 150   | 300   |
| USERfobs      | 12    | 24    | 24    | 48    | 36    | 72    |
| KEYfobs       | 50    | 100   | 100   | 200   | 150   | 300   |
| Label seals   | 150   | 300   | 300   | 600   | 450   | 900   |
| Name ID seals | 12    | 24    | 24    | 48    | 36    | 72    |
| Cutter        | 1     | 1     | 1     | 1     | 1     | 1     |
| Height (mm):  | 630   | 630   | 1,010 | 1,010 | 1,390 | 1,390 |
| Width (mm):   | 700   | 700   | 700   | 700   | 700   | 700   |
| Depth (mm):   | 302   | 302   | 302   | 302   | 302   | 302   |
| Weight (kg):  | 47    | 50    | 68    | 75    | 90    | 98    |