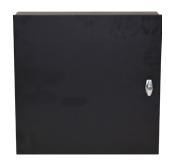

## TrakaMEC Lite

## Looking for a lower cost solution? Don't need a highly secure cabinet?

TrakaMEC Lite systems utalise the key management panels as the TrakaMEC Supreme systems, but the savings are made by using a lighter, more cost effective cabinet enclosure.

TrakaMEC Lite is a low cost & effective mechanical key management solution that comes in black powder coated steel frame with a lockable T-Handle. TrakaMEC Lite is ideal solution where keye management is required but there are lower security risks for customers.

TrakaMEC Lite L-Series

TrakaMEC Lite S-Series

TrakaMEC Lite M-Series

|               | L-Lite | S-Lite | M-Lite |
|---------------|--------|--------|--------|
| Capacity      | 150    | 100    | 50     |
| USERfobs      | 15     | 10     | 5      |
| KEYfobs       | 150    | 100    | 50     |
| Label seals   | 300    | 200    | 100    |
| Name ID seals | 15     | 10     | 5      |
| Cutter        | 1      | 1      | 1      |
| Height (mm):  | 1,370  | 990    | 620    |
| Width (mm):   | 630    | 630    | 630    |
| Depth (mm):   | 115    | 115    | 115    |
| Weight (kg):  | 48     | 40     | 30     |