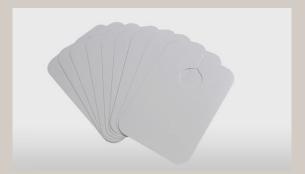

#### Lahel seals

- Label seals for TrakaMEC mechanical key system
- A variety of colours avialble
- Label seals are sold in bundles of 50
   E.g. Qty 1 = 50 Label seals