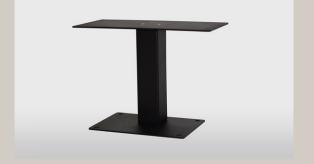

#### Plinth

- The TrakaMEC plinth comes in two separate sizes, designed to take the weight of the cabinet, reducing the load on a mounting wall
- Only available for TrakaMEC Supreme cabinets