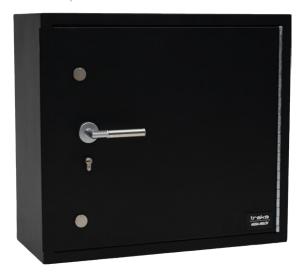

## TrakaMEC Supreme

### Low cost, high security, outstanding quality - your ideal solution

The TrakaMEC Supreme series cabinets are constructed using the highest quality Union ASSA ABLOY components. Each cabinet is indicatively tested to LPS1175 and EN14450 standards, ensuring your security needs are always met.

Combined with the electronic Union Code Handle®, TrakaMEC Supreme allows up to 9 access code for permanent and temporary staff, with a key override function for extra peace of mind.

TrakaMEC Supreme is available in 3 single sizes 50, 100, 150 key capacity and 3 double sizes with expansion boards100, 200, 300 key capacity.