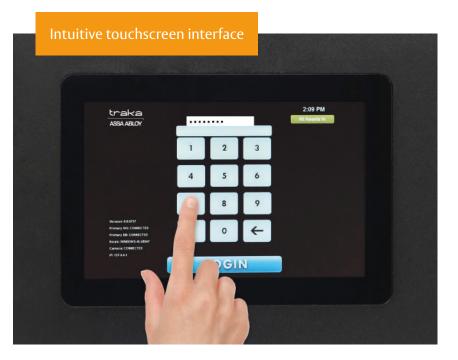

## Features

- 16-gauge, powder-coated steel construction
- 3 cabinet sizes available
- Free standing or wall mounted
- 10" touchscreen interface
- Secure storage and management for over 500 keys in a single cabinet
- Add-on cabinets can increase the capacity using a single interface
- Easy access via PIN code, card reader and biometric fingerprint reader
- Full audit trail of all user and key transactions
- Integrated camera captures image of every check in/ check out attempt