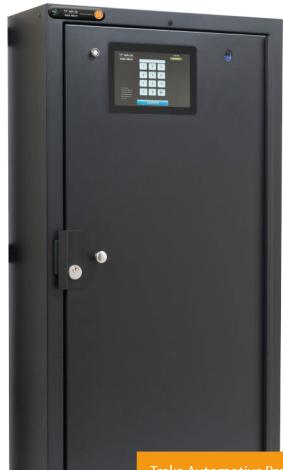

Traka Automotive Pro Large Secures up to 288 kev sets

#### **Traka Automotive Pro Large specifications**

- Cabinet dimensions: (H)1245mm x (W)686mm x (D)279mm
- Weight: 65.8kg
- Power supply: Input: 100-240V AC, Output: 12V DC
- Power consumption: 30W max
- Cabinet material: Powder-coated, 16-gauge steel
- Operating temp: Ambient, for indoor use only
- Mounting: Wall or cabinet stand mount
- Key positions: up to 288 (in 32 key increments
- Up to 7 add-on cabinets: max 2304 key capacity
- Camera resolution: 1920 × 1080
- Communications: Ethernet, wireless ethernet
- Certifications: CE, FCC, UL, ROHS