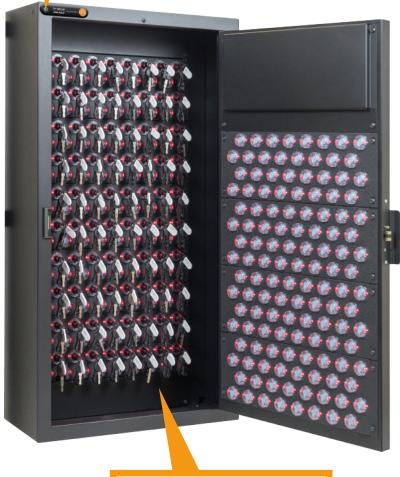

Traka Automotive Pro Large Secures up to 288 kev sets

#### **Traka Automotive Pro Large specifications**

- Cabinet dimensions: (H)1245mm x (W)686mm x (D)279mm
- Weight: 65.8kg
- Power supply: Input: 100-240V AC, Output: 12V DC
- Power consumption: 30W max
- Cabinet material: Powder-coated, 16-gauge steel
- Operating temp: Ambient, for indoor use only
- Mounting: Wall or cabinet stand mount
- Key positions: up to 288 (in 32 key increments
- Up to 7 add-on cabinets: max 2304 key capacity
- Camera resolution: 1920 × 1080
- Communications: Ethernet, wireless ethernet
- Certifications: CE, FCC, UL, ROHS