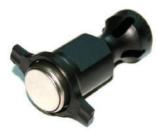

# StudiFob

- Uses specialised iButton<sup>®</sup> technology
- Robust design for automotive use

Integrated camera captures every login attempt