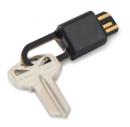

#### SmartFob

- Compact design allows for higher key capacity
- · Tamper evident design
- Fobs are unlabelled, for enhanced security of keys when out of system

Integrated camera captures every login attempt