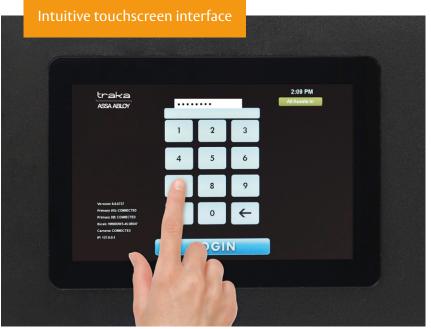

#### **Features**

- 16-gauge, powder-coated steel construction
- 3 cabinet sizes available
- · Free standing or wall mounted
- 10" touchscreen interface
- Secure storage and management for over 500 keys in a single cabinet
- Add-on cabinets can increase the capacity using a single interface
- Easy access via PIN code, card reader and biometric fingerprint reader
- Full audit trail of all user and key transactions
- Integrated camera captures image of every check in/ check out attempt
- Enrol and edit keys right at the cabinet
- Emergency Key Mapping allows keys to be identified in case of a power failure