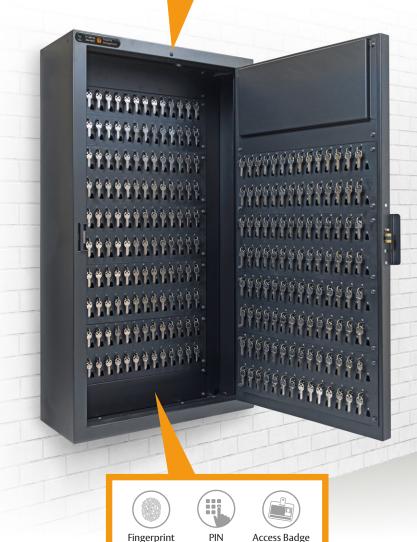

#### **Features**

- 16-gauge, powder-coated steel construction
- 3 cabinet sizes available
- · Free standing or wall mounted
- 10" touchscreen interface
- Secure storage and management for over 500 keys in a single cabinet
- Add-on cabinets can increase the capacity using a single interface
- Easy access via PIN code, card reader and biometric fingerprint reader
- Full audit trail of all user and key transactions
- Integrated camera captures image of every check in/ check out attempt
- Enrol and edit keys right at the cabinet
- Emergency Key Mapping allows keys to be identified in case of a power failure

#### Traka HC Large specifications

- Cabinet dimensions:
  (H)1245mm x (W)686mm x (D)279mm
- Weight: 65.8kg
- Power supply: Input: 100-240V AC, Output: 12V DC
- Power consumption: 30W max
- Cabinet material: Powder-coated, 16-gauge steel
- · Operating temp: Ambient, for indoor use only
- Mounting: Wall or cabinet stand mount
- Key positions: up to 504 (in 56 key increments) Add-on: up to 560 (in 56 key increments)
- Camera resolution: 1920 × 1080
- Communications: Ethernet, wireless ethernet
- Certifications: CE, FCC, UL, ROHS