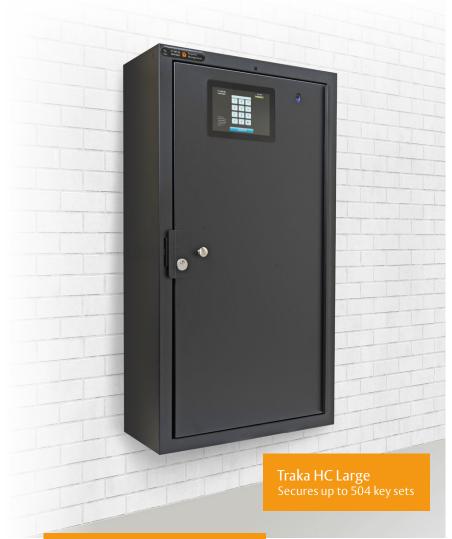

# HC Large key cabinet

#### Traka HC Large specifications

- Cabinet dimensions:
  (H)1245mm x (W)686mm x (D)279mm
- Weight: 65.8kg
- Power supply: Input: 100-240V AC, Output: 12V DC
- Power consumption: 30W max
- Cabinet material: Powder-coated, 16-gauge steel
- · Operating temp: Ambient, for indoor use only
- Mounting: Wall or cabinet stand mount
- Key positions: up to 504 (in 56 key increments) Add-on: up to 560 (in 56 key increments)
- Camera resolution: 1920 × 1080
- Communications: Ethernet, wireless ethernet
- Certifications: CE, FCC, UL, ROHS