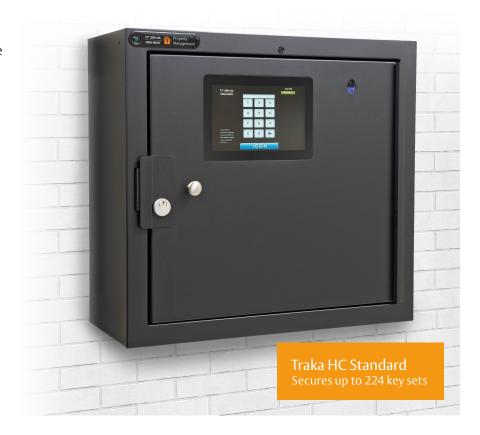

# HC Standard key cabinet

**Specifications** 

Traka HC key cabinets are uniquely designed for applications which require strict control over a high volume of keys in a small footprint. These electronic systems offer controlled and automated access, while retaining a complete audit trail of all key activity.

#### **Features**

- 16-gauge, powder-coated steel construction
- 3 cabinet sizes available
- · Free standing or wall mounted
- 10" touchscreen interface
- Secure storage and management for over 224 keys in a single cabinet
- Add-on cabinets can increase the capacity using a single interface
- Easy access via PIN code, card reader and biometric fingerprint reader
- Full audit trail of all user and key transactions
- Integrated camera captures image of every check in/ check out attempt
- Enrol and edit keys right at the cabinet
- Emergency Key Mapping allows keys to be identified in case of a power failure

## **Traka HC Standard specifications**

- Cabinet dimensions: (H)635mm x (W)686mm x (D)279mm
- Weight: 39kg
- Power supply: Input: 100-240V AC, Output: 12V DC
- Power consumption: 30W max
- Cabinet material: Powder-coated, 16-gauge steel
- Operating temp: Ambient, for indoor use only
- Mounting: Wall or cabinet stand mount
- Key positions: up to 224 (in 56 key increments)