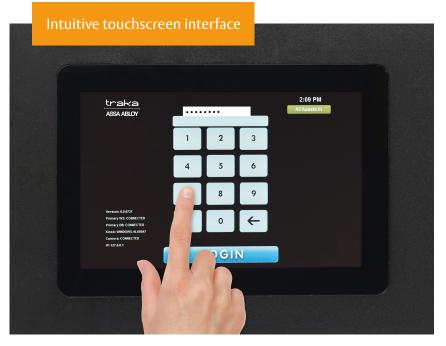

#### **Features**

- 16-gauge, powder-coated steel construction
- 3 cabinet sizes available
- · Free standing or wall mounted
- 10" touchscreen interface
- Secure storage and management for over 224 keys in a single cabinet
- Add-on cabinets can increase the capacity using a single interface
- Easy access via PIN code, card reader and biometric fingerprint reader
- Full audit trail of all user and key transactions
- Integrated camera captures image of every check in/ check out attempt
- Enrol and edit keys right at the cabinet
- Emergency Key Mapping allows keys to be identified in case of a power failure