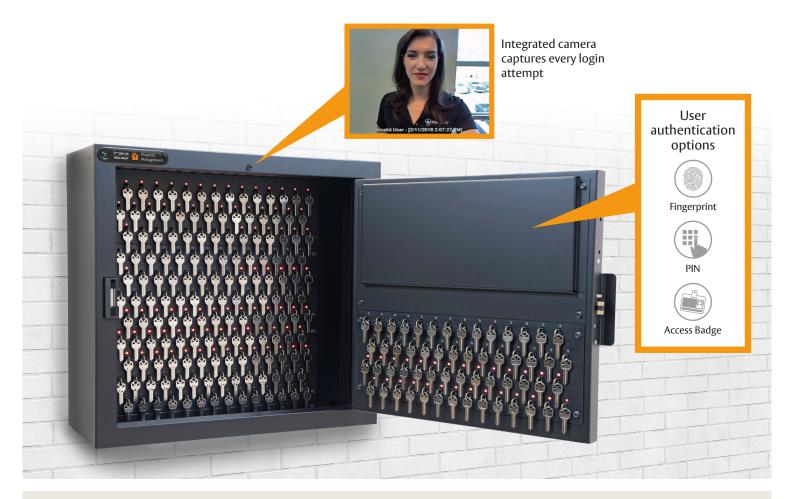

#### **Features**

- 16-gauge, powder-coated steel construction
- 3 cabinet sizes available
- · Free standing or wall mounted
- 10" touchscreen interface
- Secure storage and management for over 224 keys in a single cabinet
- Add-on cabinets can increase the capacity using a single interface
- Easy access via PIN code, card reader and biometric fingerprint reader
- Full audit trail of all user and key transactions
- Integrated camera captures image of every check in/ check out attempt
- Enrol and edit keys right at the cabinet
- Emergency Key Mapping allows keys to be identified in case of a power failure