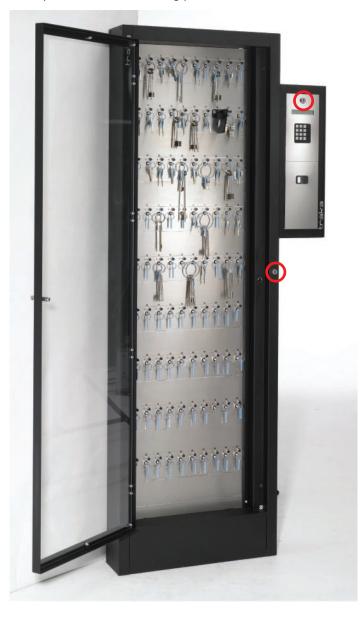

## **OVERRIDE KEY**

When the key cabinet was installed a set of override keys will have been given to a representative at the dealership and signed for. It is important you have access to these keys by the relevant people as without these keys you will not be able to gain access to your keys stored in the key cabinet if there is a failure or the battery has run out after a long power cut.

## POD

You may be asked by our support team to obtain access to the pod. You should insert the override key and rotate, taking care as the pod may fall forward once released.

## **DOOR**

You may be asked by our support team to unlock the door manually using the override key. Insert and rotate and pull the door open.

www.traka-automotive.com

Sales: +44 (0)333 355 3726 Support: +44 (0)333 920 5809