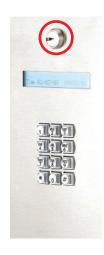

## POD

You may be asked by our support team to obtain access to the pod. You should insert the override key and rotate, taking care as the pod may fall forward once released.